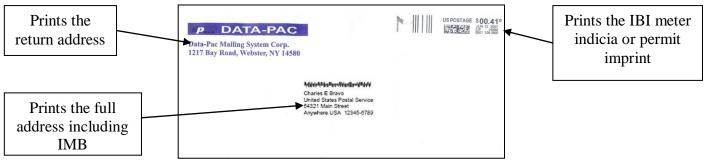

# The Advanced Curve The first mailing system with OCR reading for USPS discounts

The Advance Curve Intelligent Envelope Processing System has an OCR camera that reads the address at speeds of up to 6,000 per hour. As the Advanced Curve reads the address it processes the address for CASS, MASS and does the address corrections. The Advanced Curve system calculates the zip plus 4 plus 2 and then sprays the IMB on the bottom of the envelope, If the person has moved it also adds the new address above the IMB. This process qualifies the customer for the mixed AADC rate with out doing any sorting, that equates to a 5.7 cent per piece discount. The Advanced Curve System has Optional Divert with conveyor or a five bin sorter. The Advanced Curve can be cost justified with as little as 1775 pieces a day.

The Advanced Curve reads the address, adds the IMB and automatically corrects the address, qualifying the piece for the mixed AADC rate at a 5.8 cent per piece discount.

The Advanced Curve System still has all of the other great features that are offered in the standard Curve such as weigh-in-motion capabilities and optional batch speeds of up to 12,000 per hour, with a built in 70lb scale, unlimited accounting and job reporting, operator reporting, presort reporting, full International mail manual with custom forms printing, e-certified forms printing with 3877 firm mailer book all with a 15" color touch screen, The Curve has optional "One Pass Printing" with the ability to print the IMB and indicia or permit printing all at the same time. The Curve has address cleansing and correction and ink costs that are up to 75% less than the competitor's solutions. The Curve sets postage through a high-speed Internet connection.