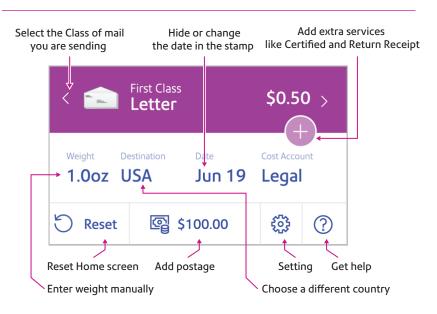

## SendPro® Mailstation Ouick Start Guide

## Get to know your device



## SendPro Mailstation Home screen



## Do even more with SendPro Online

#### Included with your device, you have access to SendPro Online where you can:

- Print discounted shipping labels with free tracking
- Manage unlimited cost accounts
- View detailed history of your sent items
- Add postage to your device from your computer
- Order supplies like ink and tape strips

#### Follow these three steps to print discounted shipping labels with free tracking:



1 Log in to SendPro Online on your computer using your PB.com credentials

sendpro.pitneybowes.com



Following the instructions in SendPro Online to generate a shipping label and print from your office printer



(3) Apply the label on the package and post it at a nearby post office



### Get to know SendPro Online



Save up to 40%\* on Priority Mail®. Link your U