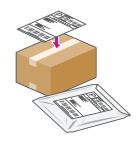

#### Follow these three steps to print discounted shipping labels with free tracking:

1 Log in to SendPro Online on your computer using your PB.com credentials

sendpro.pitneybowes.com

Following the instructions in SendPro Online to generate a shipping label and print from your office printer

(3) Apply the label on the package and post it at a nearby post office