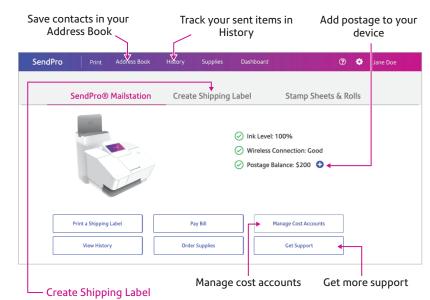

## SendPro Mailstation Home screen

## Do even more with SendPro Online

#### Included with your device, you have access to SendPro Online where you can:

- Print discounted shipping labels with free tracking
- Manage unlimited cost accounts
- View detailed history of your sent items
- Add postage to your device from your computer
- Order supplies like ink and tape strips