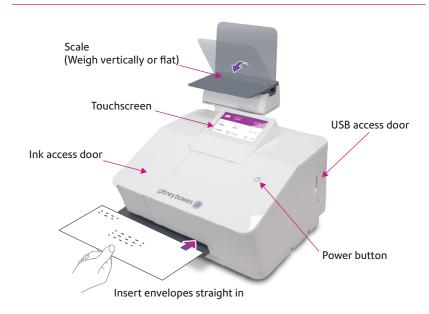

## SendPro® Mailstation Ouick Start Guide

## Get to know your device



## SendPro Mailstation Home screen



## Do even more with SendPro Online

#### Included with your device, you have access to SendPro Online where you can:

- Print discounted shipping labels with free tracking
- Manage unlimited cost accounts
- View detailed history of your sent items
- Add postage to your device from your computer
- Order supplies like ink and tape strips

#### Follow these three steps to print discounted shipping labels with free tracking:



1 Log in to SendPro Online on your computer using your PB.com credentials

sendpro.pitneybowes.com



Following the instructions in SendPro Online to generate a shipping label and print from your office printer



(3) Apply the label on the package and post it at a nearby post office



### Get to know SendPro Online



Save up t